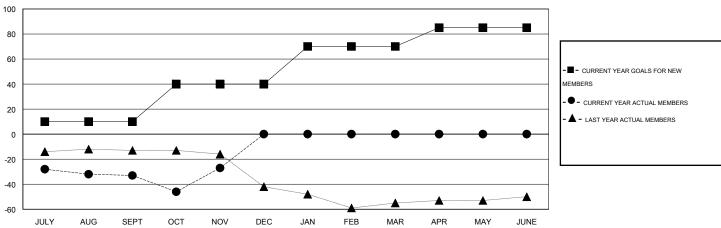

#### GOALS AND ACTUAL MEMBERS CUMULATIVE

| DROPPED CLUBS: 0  DROPPED MEMBERS |          | 13 CLUBS OF 35 ADDED 1 OR MORE NEW MEMBERS | GENDER DISTRIBU<br>MALE<br>FEMALE        | TION<br>715 (71.36%)<br>287 (28.64%) |            |
|-----------------------------------|----------|--------------------------------------------|------------------------------------------|--------------------------------------|------------|
| DECEASED CLUB CANCELLED           | 10<br>0  | CLICK HERE FOR HEALTH ASSESSMENT DATA      | FAMILY UNIT MEMBERS                      |                                      | 249<br>117 |
| OTHER TOTAL                       | 59<br>69 |                                            | HEAD OF HOUSEHOLD  NON-HEAD OF HOUSEHOLD |                                      |            |